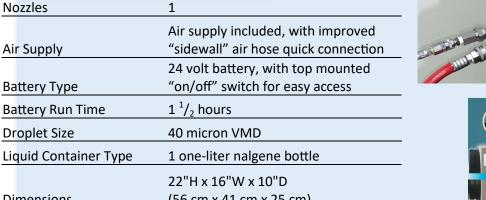

|                       | 24 volt battery, with top mounted      |
|-----------------------|----------------------------------------|
| Battery Type          | "on/off" switch for easy access        |
| Battery Run Time      | 1 <sup>1</sup> / <sub>2</sub> hours    |
| Droplet Size          | 40 micron VMD                          |
| Liquid Container Type | 1 one-liter nalgene bottle             |
|                       | 22"H x 16"W x 10"D                     |
| Dimensions            | (56 cm x 41 cm x 25 cm)                |
| Hose Length           | 6 to 8 feet                            |
| Weight                | 48 lbs                                 |
| Flow rate             | 80 ml per minute                       |
| Spray Range           | 5-7 feet                               |
|                       | Holster & carabiner (optional)         |
| Additional Options    | Stainless steel connections (optional) |