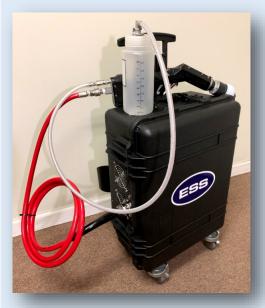

## Battery—Powered Disinfection Sprayer in a Suitcase

For disinfecting schools, hospitals, nursing homes, and public facilities. Self-contained "suitcase-style" sprayer on four wheels for easy mobility. Equipped with detachable liquid one-liter nalgene bottle, which can be attached on a hip belt, or mounted on back of suitcase.