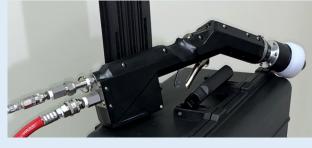

## Battery—Powered Disinfection Sprayer in a Suitcase

For disinfecting schools, hospitals, nursing homes, and public facilities. Self-contained "suitcase-style" sprayer on four wheels for easy mobility. Equipped with detachable liquid one-liter nalgene bottle, which can be attached on a hip belt, or mounted on back of suitcase.

|                       | 24 volt battery, with top mounted      |
|-----------------------|----------------------------------------|
| Battery Type          | "on/off" switch for easy access        |
| Battery Run Time      | 1 <sup>1</sup> / <sub>2</sub> hours    |
| Droplet Size          | 40 micron VMD                          |
| Liquid Container Type | 1 one-liter nalgene bottle             |
|                       | 22"H x 16"W x 10"D                     |
| Dimensions            | (56 cm x 41 cm x 25 cm)                |
| Hose Length           | 6 to 8 feet                            |
| Weight                | 48 lbs                                 |
| Flow rate             | 80 ml per minute                       |
| Spray Range           | 5-7 feet                               |
|                       | Holster & carabiner (optional)         |
| Additional Options    | Stainless steel connections (optional) |